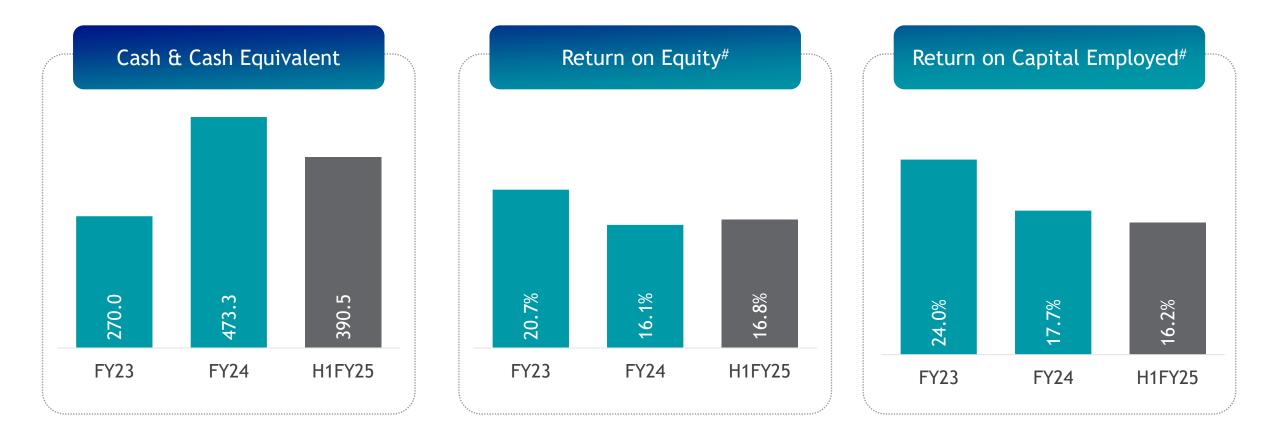

## BALANCE SHEET METRICS H1FY25 - CONSOLIDATED Figures In ₹ Crore

# Return on Equity = PAT/Average Networth; Return on Capital Employed = EBIT/Average Capital Employed

Investor Presentation | Earning Deck