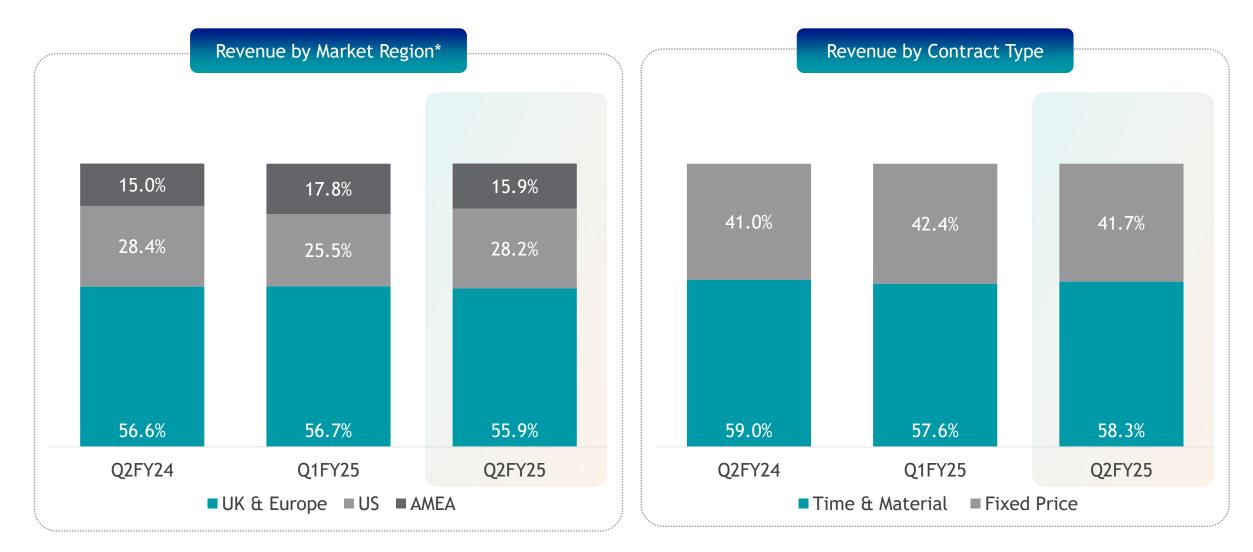

| 95     | 92     | 97     |
|                                    | Value (In mn) - £                            | 22.8   | 11.2   | 17.0   |
| FX Hedges<br>for next 12<br>months | Average rate/ ₹                              | 108.9  | 109.4  | 108.8  |
|                                    | Value (In mn) - \$                           | 7.7    | 7.0    | 9.7    |
|                                    | Average rate/ ₹                              | 85.1   | 84.5   | 82.8   |

## BALANCE SHEET METRICS H1FY25 - CONSOLIDATED Figures In ₹ Crore



# Return on Equity = PAT/Average Networth; Return on Capital Employed = EBIT/Average Capital Employed

Investor Presentation | Earning Deck

### **REVENUE ANALYSIS Q2FY25 - CONSOLIDATED** Balancing Our Portfolio



# **OPERATIONAL PERFORMANCE**

Revenue By Industry Segments Q2FY25 - Consolidated



Note:

# Financial Services includes consultancy/ professional services

\* Previous Quarters have been restated as per latest terminology

# **OPERATIONAL PERFORMANCE**

Revenue By Service Line Q2FY25 - Consolidated

> Q2FY25 9.6% 44.9% 32.0% 13.5% 01FY25\* 45.8% 32.1% 13.3% 8.8% Q2FY24\* 43.5% 30.5% 18.5% 7.5% 0% 10% 20% 30% 40% 50% 60% 70% 80% 90% 100%

Digital & Application Engineering

■ Oracle Cloud & Enterprise Apps Q1

Digital Commerce & Experience

Data, Automation and Al

Note: \* Previous Quarters have been restated as per latest terminology



Trust. Value. Velocity

# KEY WINS FOR THE QUARTER

# **KEY WINS FOR THE QUARTER**

Government, Education & Financial Services

| UK & Europe