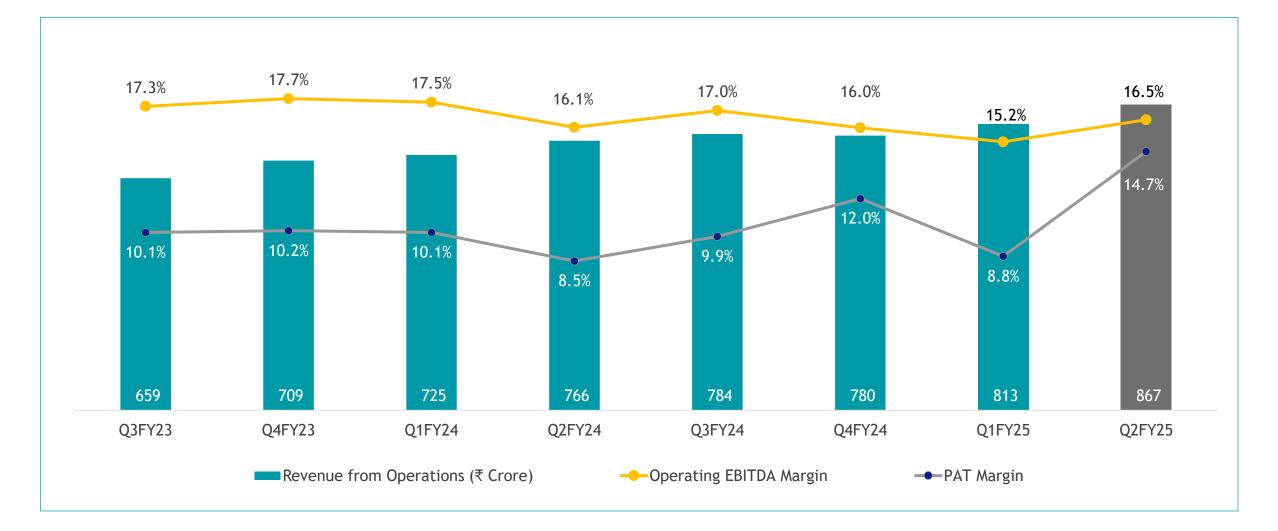

# **CONSOLIDATED FINANCIAL HIGHLIGHTS Q2FY25**

Comparison: Quarter-on-quarter & Year-on-year (Figures In ₹ Crore)

\*CC: Constant Currency

## **CONSOLIDATED FINANCIAL SUMMARY - Q2FY25**

|                          | Key Performance Metrics           | Q2FY25  | Q1FY25  | Q2FY24  | QoQ<br>Growth | YoY<br>Growth |
|--------------------------|-----------------------------------|---------|---------|---------|---------------|---------------|
| _                        | Revenue from Operations (\$mn)    | \$103.6 | \$97.3  | \$92.6  | 6.5%          | 11.9%         |
|                          | Revenue from Operations (₹ Crore) | 867.4   | 812.9   | 765.5   | 6.7%          | 13.3%         |
| Revenue                  | Other Income (₹ Crore)            | 5.0     | 4.2     | 4.8     | 20.3%         | 4.3%          |
|                          | Total Income (₹ Crore)            | 872.4   | 817.1   | 770.4   | 6.8%          | 13.2%         |
|                          | Op. EBITDA                        | 143.1   | 123.9   | 123.0   | 15.5%         | 16.3%         |
| Margins<br>(₹ Crore)     | РВТ                               | 128.9   | 98.6    | 90.3    | 30.7%         | 42.8%         |
|                          | PAT                               | 128.7   | 71.5    | 65.3    | 79.9%         | 97.1%         |
|                          | Op. EBITDA                        | 16.5%   | 15.2%   | 16.1%   | 125bps        | 43bps         |
| Margin (%)               | РВТ                               | 14.8%   | 12.1%   | 11.7%   | 271bps        | 306bps        |
|                          | PAT                               | 14.7%   | 8.8%    | 8.5%    | 600bps        | 627bps        |
| EPS (₹)                  | Basic                             | 41.7    | 23.2    | 20.5    |               |               |
|                          | Diluted                           | 41.2    | 22.9    | 20.3    |               |               |
| 12month<br>Order Backlog | ₹ Crore                           | 2,194.7 | 2,168.8 | 1,861.8 |               |               |
|                          | \$mn                              | 261.9   | 260.1   | 224.2   |               |               |