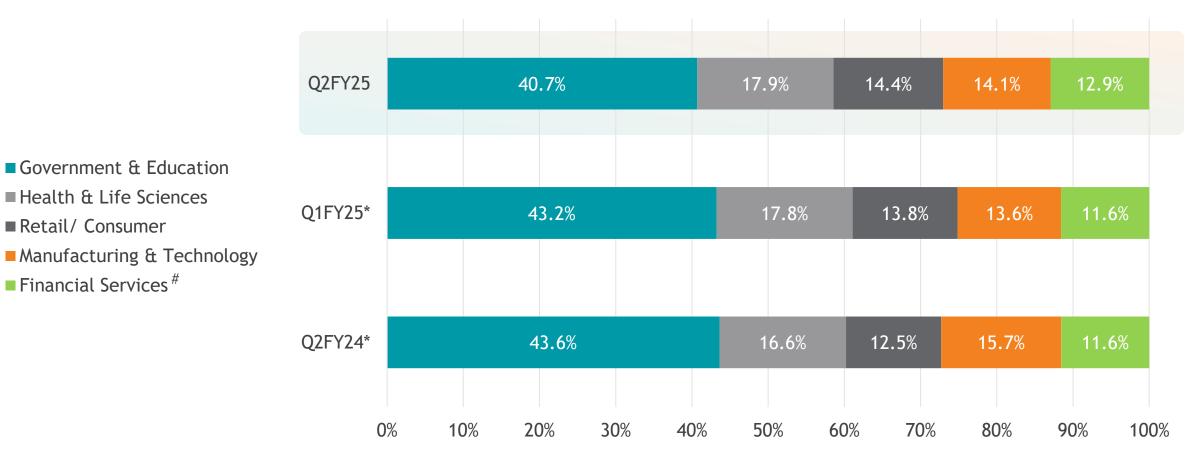

# **OPERATIONAL PERFORMANCE**

Revenue By Industry Segments Q2FY25 - Consolidated

Note:

# Financial Services includes consultancy/ professional services

\* Previous Quarters have been restated as per latest terminology