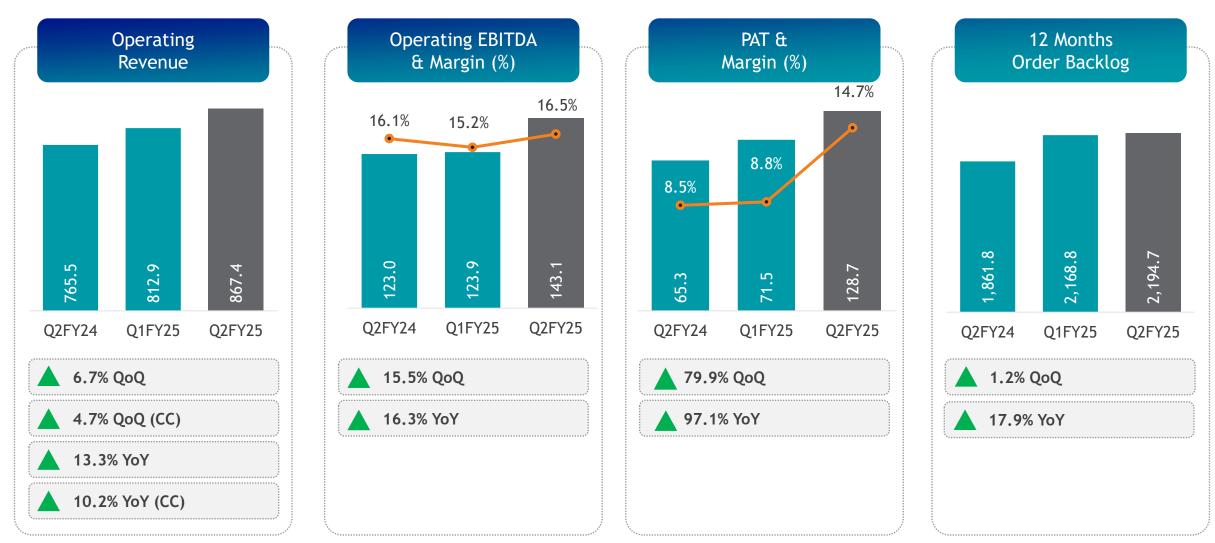

# **HIGHLIGHTS OF Q2FY25**

Revenue Growth Year-on-Year 13.3%

**Operating EBITDA** Margin **16.5**%

12month Order backlog<br/>Year-on-Year Growth17.9%

• 0 •

Q2FY25 revenue at ₹ 867.4 Crore

Revenue grew by 6.7% QoQ

Q2FY25 Op. EBITDA ₹ 143.1 Crore

Op. EBITDA growth of 15.5% QoQ 12 Months Order backlog at

₹ 2,194.7 Crore

12 months order backlog grew by 1.2% QoQ

Mastek reached \$100mn milestone of quarterly revenue in Q2FY25

## **CONSOLIDATED FINANCIAL SUMMARY - Q2FY25**

|                          | Key Performance Metrics           | Q2FY25  | Q1FY25  | Q2FY24  | QoQ<br>Growth | YoY<br>Growth |
|--------------------------|-----------------------------------|---------|---------|---------|---------------|---------------|
| _                        | Revenue from Operations (\$mn)    | \$103.6 | \$97.3  | \$92.6  | 6.5%          | 11.9%         |
|                          | Revenue from Operations (₹ Crore) | 867.4   | 812.9   | 765.5   | 6.7%          | 13.3%         |
| Revenue                  | Other Income (₹ Crore)            | 5.0     | 4.2     | 4.8     | 20.3%         | 4.3%          |
|                          | Total Income (₹ Crore)            | 872.4   | 817.1   | 770.4   | 6.8%          | 13.2%         |
|                          | Op. EBITDA                        | 143.1   | 123.9   | 123.0   | 15.5%         | 16.3%         |
| Margins<br>(₹ Crore)     | РВТ                               | 128.9   | 98.6    | 90.3    | 30.7%         | 42.8%         |
|                          | PAT                               | 128.7   | 71.5    | 65.3    | 79.9%         | 97.1%         |
|                          | Op. EBITDA                        | 16.5%   | 15.2%   | 16.1%   | 125bps        | 43bps         |
| Margin (%)               | РВТ                               | 14.8%   | 12.1%   | 11.7%   | 271bps        | 306bps        |
|                          | PAT                               | 14.7%   | 8.8%    | 8.5%    | 600bps        | 627bps        |
| EPS (₹)                  | Basic                             | 41.7    | 23.2    | 20.5    |               |               |
|                          | Diluted                           | 41.2    | 22.9    | 20.3    |               |               |
| 12month<br>Order Backlog | ₹ Crore                           | 2,194.7 | 2,168.8 | 1,861.8 |               |               |
|                          | \$mn                              | 261.9   | 260.1   | 224.2   |               |               |