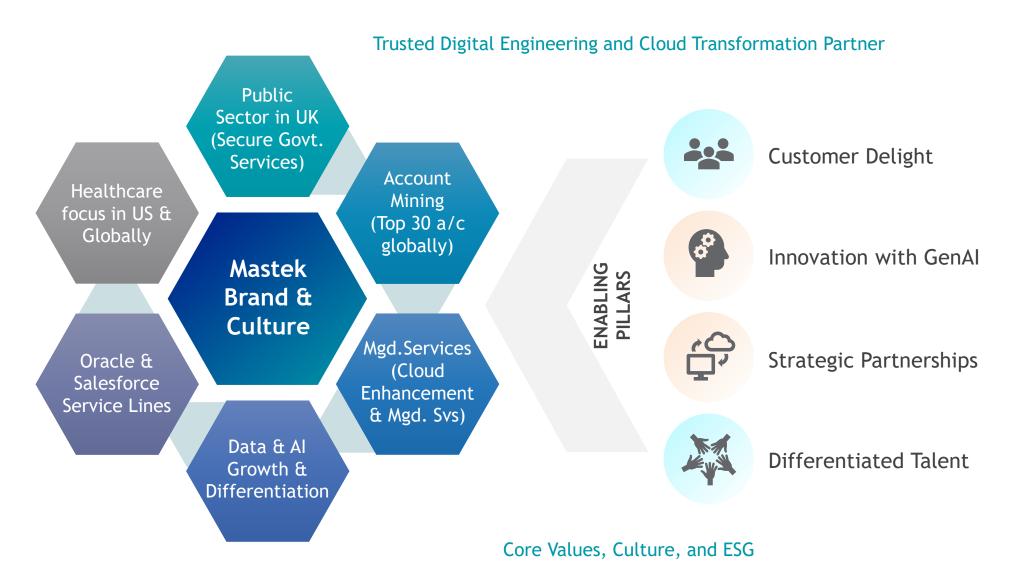

## **MASTEK-NVIDIA PARTNERSHIP**

### Mastek launches its icxPro platform with NVIDIA marking a significant stride in Mastek's non-linear growth strategy.

icxPro has demonstrated a 20% return on capital employed (ROCE) in the Manufacturing sector, with massive potential in the BFSI and Healthcare sectors.